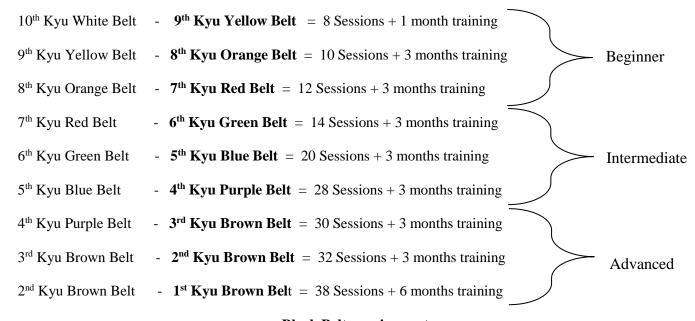

**Grading Assessment Layout:**

- Warm Up & Dynamic Stretching
- Combinations
- Partner Combinations
- Set Combinations
- Street Self Defence (with Partner) (upright position)
- Set Self Defence Combinations (with Partner)
- Sparring
- Impact Work (pads/shield)
- Fitness & Static Stretching/Warm down
- Grade Belt Presentation

#### **Basic Techniques Key:**

- 1: Jab (Head)
- 2: Cross Punch (Head)
- 3: Hook punch of rear hand (Head)
- 4: Hook punch of lead hand (Head)
- 5: Upper cut (Head)
- 6: Reverse punch (Body)
- 7: Back fist punch (Head)
- 8: Front kick rear leg (Body)
- 9: Roundhouse kick rear leg (Body/Head)
- 10: Side kick lead leg (Body)
- 11: Roundhouse kick lead leg (Body/Head)
- 12: Front kick lead (Body)

#### Minimum Sessions & Training time required to qualify for Grading



### **Black Belt requirements**

1st Kyu Brown Belt - 1st Dan Black Belt = 85 Sessions + 1year training (minimum of 12 years of age)
1st Dan Black Belt - 2nd Dan Black Belt = 170 Sessions + 2 years training (minimum of 16 years of age)
2nd Dan Black Belt - 3rd Dan Black Belt = 450 Sessions + 3 years training (minimum of 18 years of age)
3rd Dan Black Belt - 4th Dan Black Belt = 600 Sessions + 4 years training (minimum of 22 years of age)

## Warm Up & Dynamic Stretching

• Run around the Dojo or from side to side. - (Minute's)

| 9th Kyu     | 8th Kyu     | 7th Kyu  | 6th Kyu    | 5th Kyu   | 4th Kyu     | 3rd Kyu    | 2nd Kyu    | 1st Kyu    | 1st Dan    | 2nd Dan    | 3rd Dan    |
|-------------|-------------|----------|------------|-----------|-------------|------------|------------|-